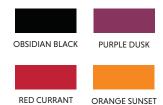

> Leash

a stretch webbing leash that can be hand-held or waist-worn



# **KEY FEATURES**

- Talon Clip™ is strong, secure and ergonomically designed for one-handed attachment
- Adjustable padded handle and side release buckle with aluminum uniloop. Can be hand-held, waist-worn or secured around a tree or post
- Convenient accessory loop for pickup bags or small clip-on items
- Traffic handle offers quick restraint
- **(E)** Ruffwear's Wavelength™ webbing absorbs shock



**GREAT COMPANION:** Hoopie<sup>™</sup> Collar

## **SIZING**

**5.5-7 ft** (1.7-2.1 m)

**7.3-11 ft** (2.2-3.4 m)

#### **Materials**

- Mesh
- Closed cell foam
- 25 mm Engineered
  Polypropylene Webbing
- 25 mm Side Release Buckle with 6061 T-6 Aluminum Uniloop
- Silicone logo label
- Made in Vietnam

#### **Colors**



# **Washing Instructions**

- Hand wash
- Use mild detergent
- Air dry

### Style No.

• 40354