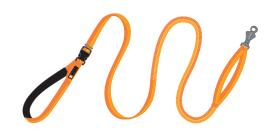

# **Roamer**<sup>™</sup> Leash

a stretch webbing leash that can be hand-held or waist-worn

# **KEY FEATURES**

- Talon Clip™ is strong, secure and ergonomically designed for one-handed attachment
- Adjustable padded handle and side release buckle with aluminum uniloop. Can be hand-held, waist-worn or secured around a tree or post
- Convenient accessory loop for pickup bags or small clip-on items
- Traffic handle offers quick restraint
- **(E)** Ruffwear's Wavelength™ webbing absorbs shock