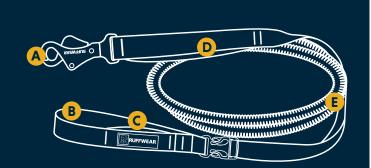

# **KEY FEATURES**

- Talon Clip™ is strong, secure and ergonomically designed for one-handed attachment
- Adjustable padded handle and side release buckle with aluminum uniloop. Can be hand-held, waist-worn or secured around a tree or post
- Convenient accessory loop for pickup bags or small clip-on items
- Traffic handle offers quick restraint
- **(E)** Ruffwear's Wavelength™ webbing absorbs shock